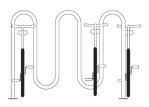

#### Parking Bicycles

- Bikes can be parked as illustrated.

  Under "waves"

  Over "waves" (front tire straddling lower wave).

  On each end.