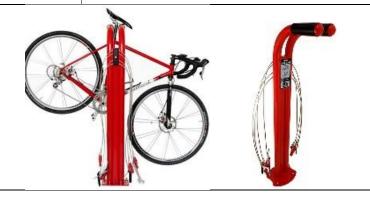

## **Bike Repair Station - \$1K**

 Includes a high-quality vinyl decal (plaques are more difficult because of curved surfaces)