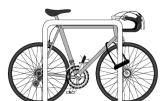

### Bike Rack - \$500

- Three bike racks are available
- Includes a high-quality vinyl decal (plaques are more difficult because of curved surfaces)

#### Parking Bicycles

Bikes can be parked as illustrated, on both sides of the unit.