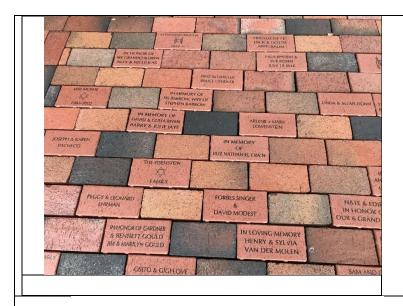

r maintenance
- Attach a plaque to the post with informational sign



## Bollard - \$20K or split 8 @ \$2,500

 Place a plaque in ground by the post with informational sign



## **Bike Repair Station - \$1K**

 Includes a high-quality vinyl decal (plaques are more difficult because of curved surfaces)



#### Parking Bicycles

- Bikes can be parked as illustrated.

  Under "waves"

  Over "waves" (front tire straddling lower wave).

  On each end.

### Bike Rack - \$500

- Three bike racks are available
- Includes a high-quality vinyl decal (plaques are more difficult because of curved surfaces)



#### Parking Bicycles

Bikes can be parked as illustrated, on both sides of the unit.



## **Dog Waste Stations - \$500**

- Two Stations needed
- One is already secured
- Includes a plaque



### Pavers \$300

- 4" x 8" Paver
- Along concrete section
- Form to fill out



# Arch Post at Entrance to Boardwalk TBD





# Artwork at entrance to Conklin Bay TBD

- Huge boulder or rock with artwork.
- Art contest?